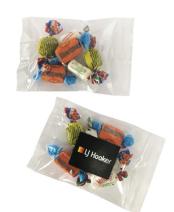

Description : 50g Allen's wrapped Lollies/ x6 Lollies

Mix of Sherbies, Milkos Chews & Red Ripperz

Order# :

Company Name :

Contact :

Sticker Size : 50mmW x 40mmH

Print Colour : Digital Print Customer must provide PMS Colour print guide